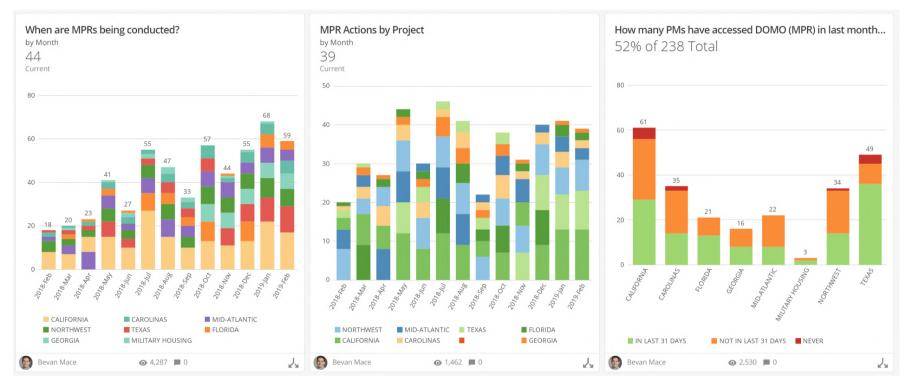

### **Streamlining Processes with DOMO**

**CRM + SmartSheet** 

Two points of data entry

#### CRM → DOMO

Single point of data entry

### Same Information, Different Outputs

| 9<br>lumber of Opportunities |                                                                        |                                                         |  |
|------------------------------|------------------------------------------------------------------------|---------------------------------------------------------|--|
| Links                        | Opportunity Name                                                       | Owner Account                                           |  |
| CRM  <br>Egnyte              | Microsoft Puget Sound Campus<br>Refresh                                | Microsoft -<br>CONFIDENTIAL                             |  |
| CRM                          | Broward County   Convention Center<br>Expansion and Headquarters Hotel | Matthews<br>Southwest                                   |  |
| CRM  <br>Egnyte              | Project 89                                                             | Confidential                                            |  |
| CRM                          | KDC - Project McLemmon                                                 | KDC                                                     |  |
| CRM  <br>Egnyte              | Block 216                                                              | BDC Advisors, LLC                                       |  |
| CRM                          | The Wharf Phase II - Garage                                            | PN Hoffman                                              |  |
| CRM                          | Forth Worth ISD 2017 Bond Program -<br>Parent                          | Fort Worth<br>Independent<br>School District<br>(FWISD) |  |
| CRM                          | Round Rock ISD November 2018 Bond                                      | Round Rock ISD                                          |  |
| CRM                          | Frisco ISD - 2018 November Bond -<br>Parent                            | Frisco ISD                                              |  |