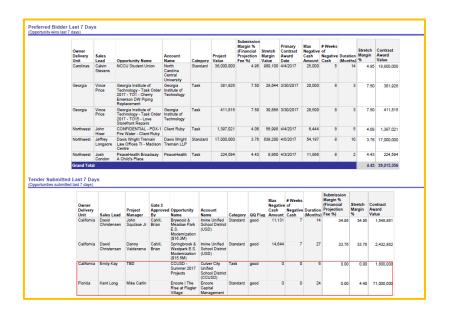

#### **Project Dashboard (Leader)**

- 'At-a-glance' project health
- Automate information flow
- Prompt better dialog
- Identify issues/ risks earlier

Sample data for demonstration purposes only

#### Sample data for demonstration purposes only