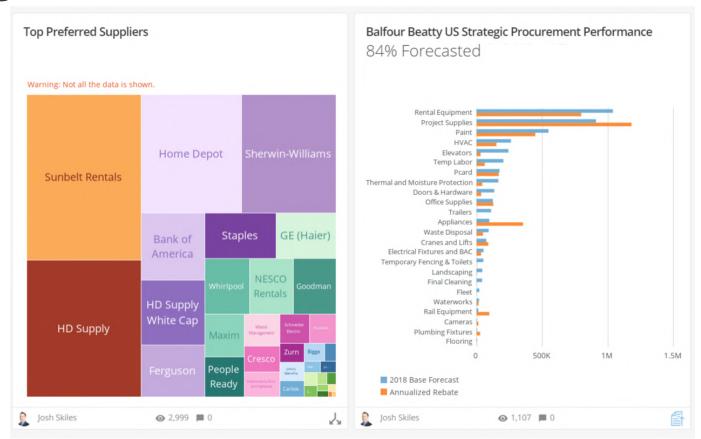

#### **Project Dashboard (Leader)**

- 'At-a-glance' project health
- Automate information flow
- Prompt better dialog
- Identify issues/ risks earlier

Sample data for demonstration purposes only

#### Sample data for demonstration purposes only