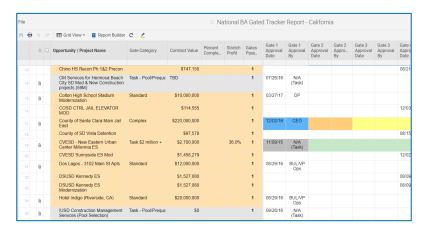

### Same Information, Different Outputs

| 9<br>lumber of Opportunities |                                                                        |                                                         |  |
|------------------------------|------------------------------------------------------------------------|---------------------------------------------------------|--|
| Links                        | Opportunity Name                                                       | Owner Account                                           |  |
| CRM  <br>Egnyte              | Microsoft Puget Sound Campus<br>Refresh                                | Microsoft -<br>CONFIDENTIAL                             |  |
| CRM                          | Broward County   Convention Center<br>Expansion and Headquarters Hotel | Matthews<br>Southwest                                   |  |
| CRM  <br>Egnyte              | Project 89                                                             | Confidential                                            |  |
| CRM                          | KDC - Project McLemmon                                                 | KDC                                                     |  |
| CRM  <br>Egnyte              | Block 216                                                              | BDC Advisors, LLC                                       |  |
| CRM                          | The Wharf Phase II - Garage                                            | PN Hoffman                                              |  |
| CRM                          | Forth Worth ISD 2017 Bond Program -<br>Parent                          | Fort Worth<br>Independent<br>School District<br>(FWISD) |  |
| CRM                          | Round Rock ISD November 2018 Bond                                      | Round Rock ISD                                          |  |
| CRM                          | Frisco ISD - 2018 November Bond -<br>Parent                            | Frisco ISD                                              |  |