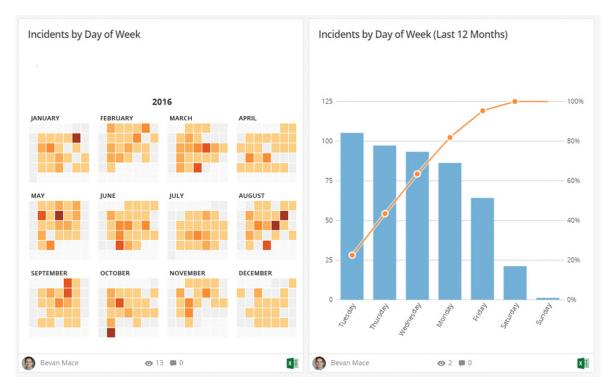

## **Key enablers: Standards**

| Balfour Beatty National Scoreboard |      |       |       |  |
|------------------------------------|------|-------|-------|--|
| TIME LOCATION                      | номе | GUEST | BONUS |  |
| 30:05 SEATTLE                      | 08   | 03    | 02    |  |
| 15:44 PORTLAND                     | 15   | 05    | 00    |  |
| 22:11 SAN DIEGO                    | 06   | 04    | 01    |  |
| 18:30 SAN FRANCISCO                | 14   | 09    | 00    |  |
| 10:06 AUSTIN                       | 12   | 08    | 00    |  |
| 06:03 DALLAS                       | 08   | 04    | 04    |  |
| 50:14 FORT WORTH                   | 06   | 02    | 00    |  |
| 42:25 PHOEN IX                     | 17   | 12    | 01    |  |
| 09:48 RALEIGH                      | 09   | 08    | 04    |  |
| 28:07 WASHINGTON DC                | 12   | 07    | 02    |  |
| 40:02 CHARLOTTE                    | 06   | 04    | 01    |  |
| 38:12 ATLANTA                      | 08   | 02    | 00    |  |
| 15:25 ORLANDO                      | 18   | 10    | 02    |  |
| 29:04 FORT LAUDERDALE              | 15   | 04    | 00    |  |