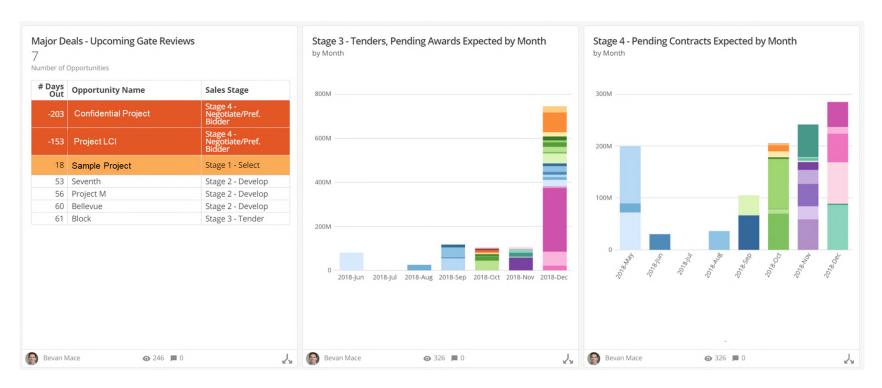

#### **Project Dashboard (Leader)**

- 'At-a-glance' project health
- Automate information flow
- Prompt better dialog
- Identify issues/ risks earlier

Sample data for demonstration purposes only

#### Sample data for demonstration purposes only