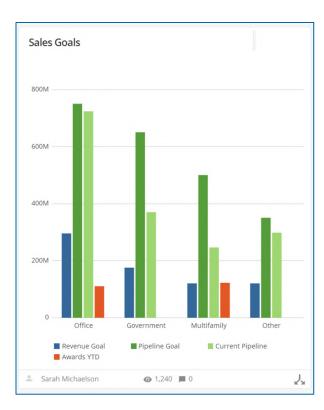

| Hillaniu Kralle Companies                                       | 311,111,111.11                          |                          | 4.42             | 1                                                                                                                                                      | Standard                |                |                 |                 |                |                  |





Sample data for demonstration purposes only



### For Our Leadership



#### **Weekly Reports**

- Pulling people into the data
- Transparency across departments
- Increased data quality







### **Strategic Procurement**



#### **Business Reviews**

|                               |                      | er er      |            |            |                    | 02       |                       | es es        |          |            | OH .         |         |           | HACKS THAN TOTAL | SPARKUNES |
|-------------------------------|----------------------|------------|------------|------------|--------------------|----------|-----------------------|--------------|----------|------------|--------------|---------|-----------|------------------|-----------|
|