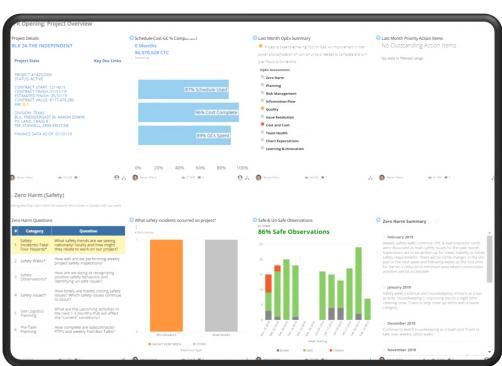

#### **Project Dashboard (Leader)**

- 'At-a-glance' project health
- Automate information flow
- Prompt better dialog
- Identify issues/ risks earlier

Sample data for demonstration purposes only

#### **Transformed Project Review**

#### Sample data for demonstration purposes only