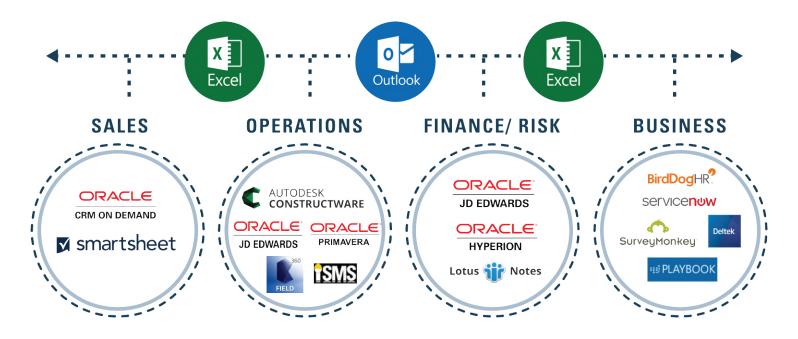

### **Streamlining Processes with DOMO**

**CRM + SmartSheet** 

Two points of data entry

#### CRM → DOMO

Single point of data entry