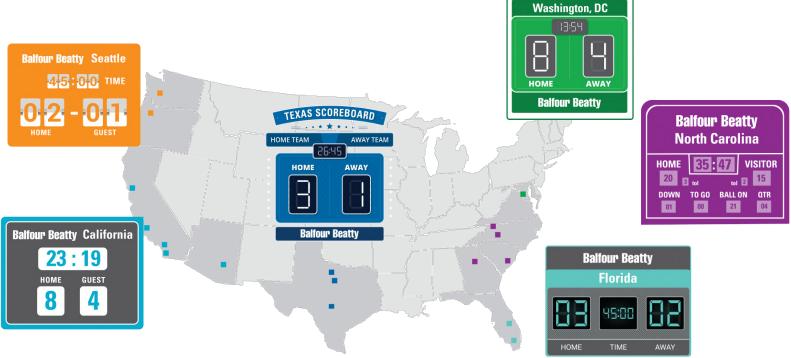

## **Key enablers: Standards**

| Balfour Beatty National Scoreboard |      |       |       |  |
|------------------------------------|------|-------|-------|--|
| TIME LOCATION                      | номе | GUEST | BONUS |  |
| 30:05 SEATTLE                      | 08   | 03    | 02    |  |
| 15:44 PORTLAND                     | 15   | 05    | 00    |  |
| 22:11 SAN DIEGO                    | 06   | 04    | 01    |  |
| 18:30 SAN FRANCISCO                | 14   | 09    | 00    |  |
| 10:06 AUSTIN                       | 12   | 08    | 00    |  |
| 06:03 DALLAS                       | 08   | 04    | 04    |  |
| 50:14 FORT WORTH                   | 06   | 02    | 00    |  |
| 42:25 PHOEN IX                     | 17   | 12    | 01    |  |
| 09:48 RALEIGH                      | 09   | 08    | 04    |  |
| 28:07 WASHINGTON DC                | 12   | 07    | 02    |  |
| 40:02 CHARLOTTE                    | 06   | 04    | 01    |  |
| 38:12 ATLANTA                      | 08   | 02    | 00    |  |
| 15:25 ORLANDO                      | 18   | 10    | 02    |  |
| 29:04 FORT LAUDERDALE              | 15   | 04    | 00    |  |